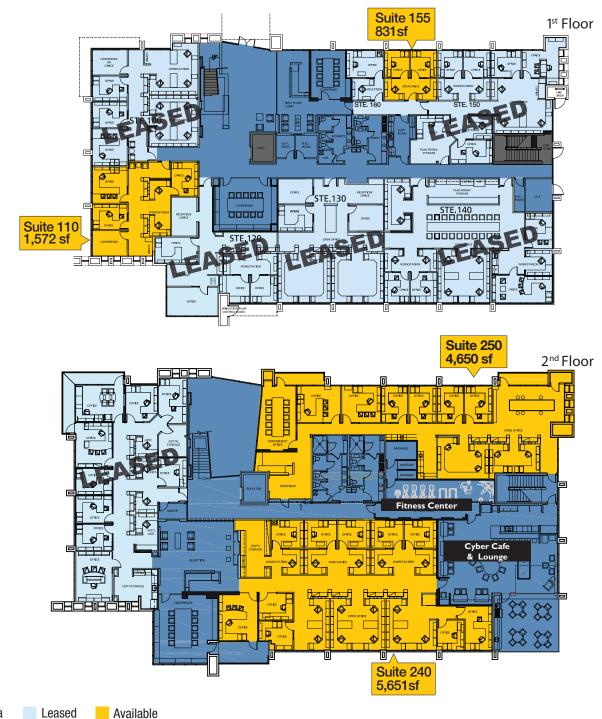

## **AVAILABLE SPACE**

| Suite 155: | 831 sf   | \$2,200/mo  | Up to 4 employees                   |
|------------|----------|-------------|-------------------------------------|
| Suite 110: | 1,572 sf | \$3,275/mo  | Up to 7 employees (Available 10/11) |
| Suite 250: | 4,650 sf | \$8,525/mo  | Up to 20 employees                  |
| Suite 240: | 5,651 sf | \$11,773/mo | Up to 25 employees (Available 2/12) |